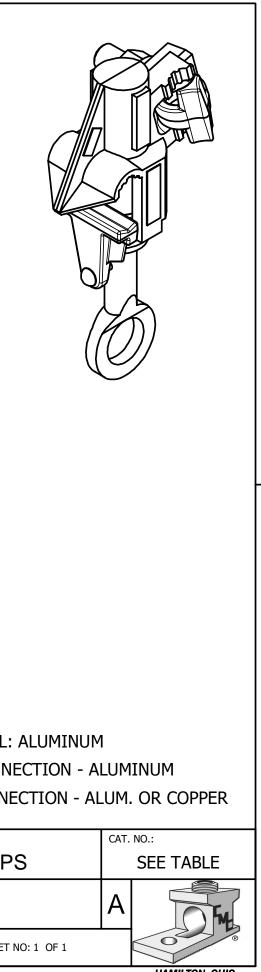

|           | THIS INFORM       | ATION IS PROPRIETARY TO | CONNECTOR MFG. CO. AND I<br>O. WITHOUT A CONFIDENTIA | S NOT TO BE  |          |       | HUBBELL                                                                                 |          | INFC.TOR         | MANUFACTURING CO.    |       |
|-----------|-------------------|-------------------------|------------------------------------------------------|--------------|----------|-------|-----------------------------------------------------------------------------------------|----------|------------------|----------------------|-------|
| A<br>REV. |                   | DESCRIPTION             |                                                      | ECN          | DATE     | INIT. | ┨                                                                                       |          | DRAW             | ING NOT TO SCALE     | SHE   |
|           |                   | ING CREATED             |                                                      |              | 09-12-19 | ) TS  | TO ORDER CMC<br>PRODUCTS CALI<br>1-513-860-4455<br>FOR PRODUCT IN<br>http://www.cmclugs | T INFO:  | -                | C58701790-S (CHARTED | ')    |
|           |                   |                         |                                                      |              |          |       |                                                                                         | CALL     | -12-19<br>ED BY: | HOT LINE CI          | LAM   |
|           |                   |                         |                                                      |              |          |       |                                                                                         | DRAW     | N BY:TS          | NAME OF PART:        |       |
|           |                   |                         |                                                      |              |          |       |                                                                                         |          |                  | TAP                  | CON   |
|           |                   |                         |                                                      |              |          |       |                                                                                         |          |                  |                      |       |
|           |                   |                         |                                                      |              |          |       |                                                                                         |          |                  |                      | FERI/ |
|           |                   |                         |                                                      |              |          |       |                                                                                         |          |                  |                      |       |
|           |                   |                         |                                                      |              |          |       |                                                                                         |          |                  |                      |       |
|           |                   |                         |                                                      | $\mathbf{n}$ | /        |       |                                                                                         |          |                  |                      |       |
|           |                   |                         |                                                      |              |          |       |                                                                                         |          |                  | $\sim$               |       |
|           |                   |                         |                                                      | $\bigcirc$   |          |       |                                                                                         |          |                  |                      |       |
|           |                   |                         | Á É                                                  | Ţ            |          |       |                                                                                         |          |                  |                      |       |
|           |                   |                         |                                                      | <u></u>      |          |       |                                                                                         |          | Fil              |                      |       |
|           |                   |                         |                                                      |              |          |       |                                                                                         |          |                  |                      |       |
|           |                   |                         |                                                      |              |          |       |                                                                                         |          |                  |                      |       |
|           |                   |                         |                                                      |              |          | +     |                                                                                         |          |                  |                      |       |
|           |                   |                         | <b>↑</b>                                             | ſ            |          | I     |                                                                                         |          |                  | THE                  |       |
|           |                   |                         | -                                                    | — В-         |          |       |                                                                                         | -        |                  | -C                   |       |
|           |                   |                         |                                                      |              |          |       |                                                                                         |          |                  |                      |       |
| HL/       | A-2/0TI           |                         |                                                      |              |          |       |                                                                                         |          |                  |                      |       |
|           | A-2/0T            | #8 SOL - 2/0 STR        | #8 SOL - 2/0 STR                                     | [114]        | [32]     | [70]  | 9/16                                                                                    | TIN-PLAT | -D               |                      |       |
|           | LA-2/0<br>_A-2/0I |                         |                                                      | 4.50         | 1.25     | 2.75  |                                                                                         |          | _                |                      |       |
|           | AT. NO.           | RUN                     | ТАР                                                  | A            | В        | С     | TAP NUT                                                                                 | FINISH   | _                |                      |       |
|           |                   |                         | <b>TA D</b>                                          |              |          | ~     |                                                                                         |          |                  |                      |       |